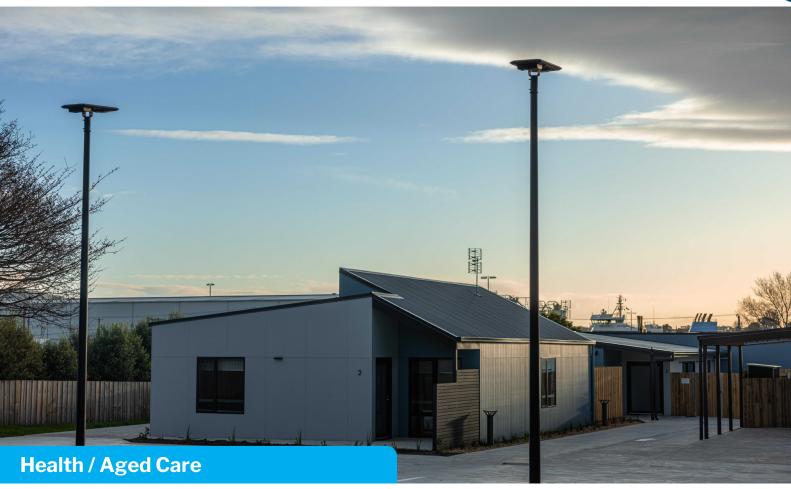

## 108 Tarleton St, East Devonport

New Development

In partnership with L&H Devonport, the scope involved undertaking comprehensive lighting calculations to ensure compliance with safety standards and regulations. To streamline the installation process, solar fittings were utilised, providing an efficient and effective solution for the project's lighting requirements. This included the incorporation of five metre tapered round poles and the installation of Cardiff 30W and KARZI 4W bollard lighting fixtures.

## **PROJECT DETAILS**

LocationDevonport, TASProject ManagerSolutionsWon GroupEngineerCova ThinkingBuilderOliver Kelly ConstructionsElectrical WholesalerL&H - Devonport

Completion 2023

Tarleton St East Devonport 11