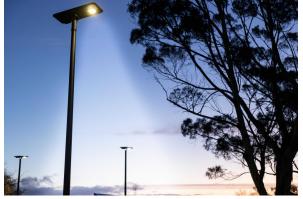

## 108 Tarleton St, East Devonport

New Development

In partnership with L&H Devonport, the scope involved undertaking comprehensive lighting calculations to ensure compliance with safety standards and regulations. To streamline the installation process, solar fittings were utilised, providing an efficient and effective solution for the project's lighting requirements. This included the incorporation of five metre tapered round poles and the installation of Cardiff 30W and KARZI 4W bollard lighting fixtures.