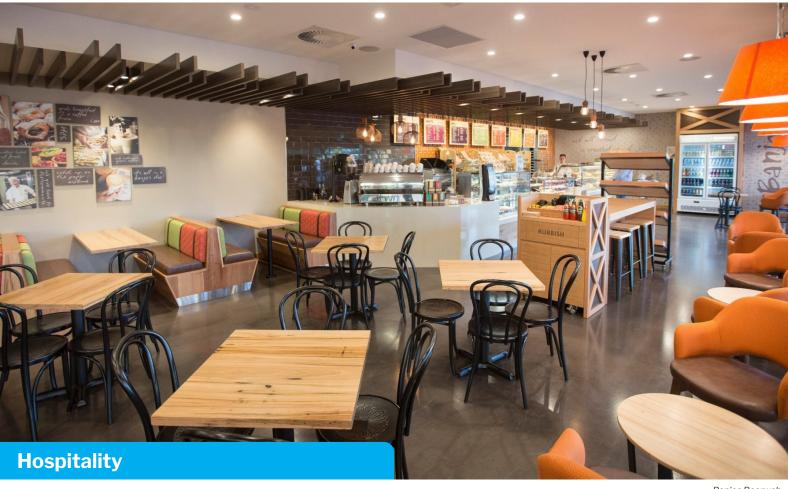

## **Banjos Stores**

The Banjo's Bakery Stores are upgrading their stores throughout Australia. Decrolux supplies the LITHO Can Light above their main counters.

Decrolux has now supplied projects in Launceston TAS, Sorell TAS, Cleveland QLD, Geebung QLD, Huonville TAS, Mornington Peninsula VIC, Glenorchy TAS, Sippy Downs QLD, St Helens TAS, Rosny TAS.

## **PROJECT DETAILS**

Company Banjo's Bakery

Location Multiple Sites throughout

Australia

**Electrical Engineer** Engineering Solutions Tasmania

**Project Date** Ongoing

Banjos Claremont

Banjos Glenorchy 1