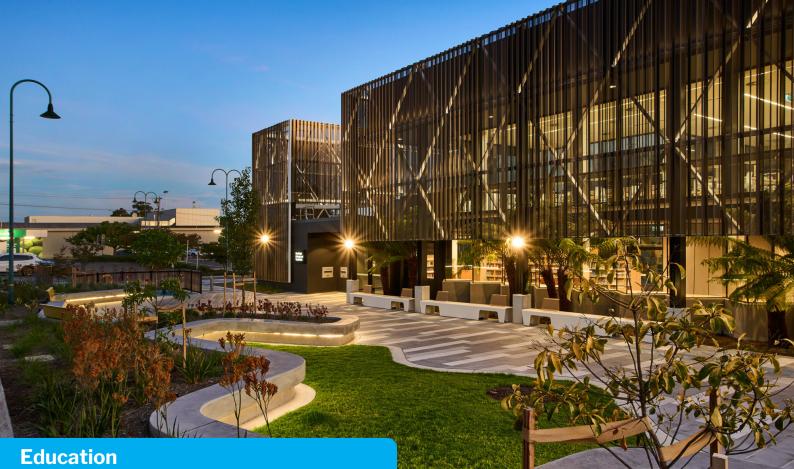

## **Bentleigh Library**

LED Upgrade

The Bentleigh Library has been transformed into a community centre that integrates both council library and youth services, in partnership with the Victorian Government. The lighting design was a crucial aspect of the renovation, with careful consideration taken to provide an aesthetically pleasing and functional design that worked well with the space's architecture and interior.

The transformation of the Bentleigh Library into a community centre serves as an excellent example of balancing design and functionality to meet the diverse needs of the local community. The lighting design has contributed to the success of the community centre, creating a space that is both visually appealing and functional. BENTLEIGH LIBRARY6710