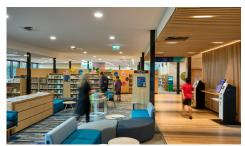

## **Bentleigh Library**

LED Upgrade

The Bentleigh Library has been transformed into a community centre that integrates both council library and youth services, in partnership with the Victorian Government. The lighting design was a crucial aspect of the renovation, with careful consideration taken to provide an aesthetically pleasing and functional design that worked well with the space's architecture and interior.

Each zone was designed differently to suit its purpose, with <u>strip lighting</u> around the welcome desk creating an inviting atmosphere and the <u>linear</u> <u>surface mount extrusion</u> providing a pleasing visual look throughout the space. In the reading area, softer lighting was used to promote relaxation and create a calming atmosphere. The lighting in the space was also designed to promote the different areas and functions of the community centre.

The transformation of the Bentleigh Library into a community centre serves as an excellent example of balancing design and functionality to meet the diverse needs of the local community. The lighting design has contributed to the success of the community centre, creating a space that is both visually appealing and functional. BENTLEIGH LIBRARY6710