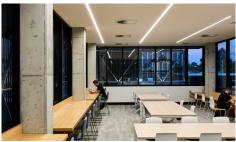

Each zone was designed differently to suit its purpose, with <u>strip lighting</u> around the welcome desk creating an inviting atmosphere and the <u>linear</u> <u>surface mount extrusion</u> providing a pleasing visual look throughout the space. In the reading area, softer lighting was used to promote relaxation and create a calming atmosphere. The lighting in the space was also designed to promote the different areas and functions of the community centre.