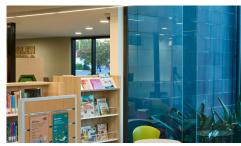

Each zone was designed differently to suit its purpose, with <u>strip lighting</u> around the welcome desk creating an inviting atmosphere and the <u>linear</u> <u>surface mount extrusion</u> providing a pleasing visual look throughout the space. In the reading area, softer lighting was used to promote relaxation and create a calming atmosphere. The lighting in the space was also designed to promote the different areas and functions of the community centre.

The transformation of the Bentleigh Library into a community centre serves as an excellent example of balancing design and functionality to meet the diverse needs of the local community. The lighting design has contributed to the success of the community centre, creating a space that is both visually appealing and functional. BENTLEIGH LIBRARY6710