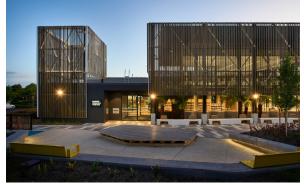

Each zone was designed differently to suit its purpose, with <u>strip lighting</u> around the welcome desk creating an inviting atmosphere and the <u>linear</u> <u>surface mount extrusion</u> providing a pleasing visual look throughout the space. In the reading area, softer lighting was used to promote relaxation and create a calming atmosphere. The lighting in the space was also designed to promote the different areas and functions of the community centre.