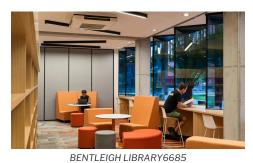

## **Bentleigh Library**

LED Upgrade

The Bentleigh Library has been transformed into a community centre that integrates both council library and youth services, in partnership with the Victorian Government. The lighting design was a crucial aspect of the renovation, with careful consideration taken to provide an aesthetically pleasing and functional design that worked well with the space's architecture and interior.

Each zone was designed differently to suit its purpose, with <u>strip lighting</u> around the welcome desk creating an inviting atmosphere and the <u>linear</u> <u>surface mount extrusion</u> providing a pleasing visual look throughout the space. In the reading area, softer lighting was used to promote relaxation and create a calming atmosphere. The lighting in the space was also designed to promote the different areas and functions of the community centre.

The transformation of the Bentleigh Library into a community centre serves as an excellent example of balancing design and functionality to meet the diverse needs of the local community. The lighting design has contributed to the success of the community centre, creating a space that is both visually appealing and functional. BENTLEIGH LIBRARY6710