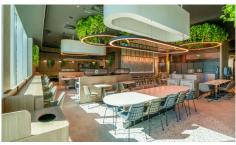

## LED New Development

Hungry Jack's, a renowned fast-food chain in Australia, consistently undertakes innovative projects and updates of its restaurants. At Terminal 1 in Melbourne Tullamarine Airport, the spaces were designed to ensure a seamless and aesthetically pleasing layout. Meticulous attention was paid to the illumination of the restaurant, with artificial lighting thoughtfully selected to complement the abundant natural light streaming through the expansive windows.

Through skillful layering of aesthetics, large circular pendants were strategically positioned above the dining areas, with the addition of green plants above the lights to offset the black ceiling. Large oval pendants mirror the outline of the tables below, creating a harmonious and visually striking interplay of design elements. For broader, ambient lighting, the Empress downlight, Alpha tracklight, and Neon Flex strip were incorporated to harmonise with the grand circular and oval pendant lights.

The design of this space was carefully tailored for optimal functionality, with a user-friendly approach to lighting placement, achieving a perfect level of luxury.