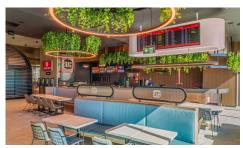

Through skillful layering of aesthetics, large circular pendants were strategically positioned above the dining areas, with the addition of green plants above the lights to offset the black ceiling. Large oval pendants mirror the outline of the tables below, creating a harmonious and visually striking interplay of design elements. For broader, ambient lighting, the Empress downlight, Alpha tracklight, and Neon Flex strip were incorporated to harmonise with the grand circular and oval pendant lights.

The design of this space was carefully tailored for optimal functionality, with a user-friendly approach to lighting placement, achieving a perfect level of luxury.