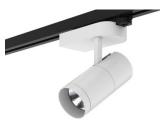

Through skillful layering of aesthetics, large circular pendants were strategically positioned above the dining areas, with the addition of green plants above the lights to offset the black ceiling. Large oval pendants mirror the outline of the tables below, creating a harmonious and visually striking interplay of design elements. For broader, ambient lighting, the Empress downlight, Alpha tracklight, and Neon Flex strip were incorporated to harmonise with the grand circular and oval pendant lights.

**Products Used** 

EMPRESS 15W Recessed Fixed Downlight

**BURNET 40W Cleanroom** 1237x337 Panel Light IP54

ALPHA-S13W Adjustable Tracklight

12W Side Bending Cable