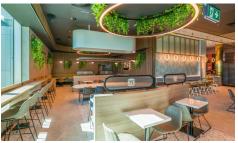

## LED New Development

Hungry Jack's, a renowned fast-food chain in Australia, consistently undertakes innovative projects and updates of its restaurants. At Terminal 1 in Melbourne Tullamarine Airport, the spaces were designed to ensure a seamless and aesthetically pleasing layout. Meticulous attention was paid to the illumination of the restaurant, with artificial lighting thoughtfully selected to complement the abundant natural light streaming through the expansive windows.

Through skillful layering of aesthetics, large circular pendants were strategically positioned above the dining areas, with the addition of green plants above the lights to offset the black ceiling. Large oval pendants mirror the outline of the tables below, creating a harmonious and visually striking interplay of design elements. For broader, ambient lighting, the Empress downlight, Alpha tracklight, and Neon Flex strip were incorporated to harmonise with the grand circular and oval pendant lights.

The design of this space was carefully tailored for optimal functionality, with a user-friendly approach to lighting placement, achieving a perfect level of luxury.