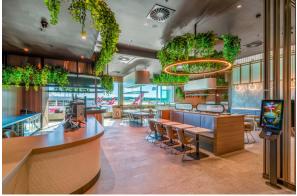

## LED New Development

Hungry Jack's, a renowned fast-food chain in Australia, consistently undertakes innovative projects and updates of its restaurants. At Terminal 1 in Melbourne Tullamarine Airport, the spaces were designed to ensure a seamless and aesthetically pleasing layout. Meticulous attention was paid to the illumination of the restaurant, with artificial lighting thoughtfully selected to complement the abundant natural light streaming through the expansive windows.

Through skillful layering of aesthetics, large circular pendants were strategically positioned above the dining areas, with the addition of green plants above the lights to offset the black ceiling. Large oval pendants mirror the outline of the tables below, creating a harmonious and visually striking interplay of design elements. For broader, ambient lighting, the Empress downlight, Alpha tracklight, and Neon Flex strip were incorporated to harmonise with the grand circular and oval pendant lights.

The design of this space was carefully tailored for optimal functionality, with a user-friendly approach to lighting placement, achieving a perfect level of luxury.