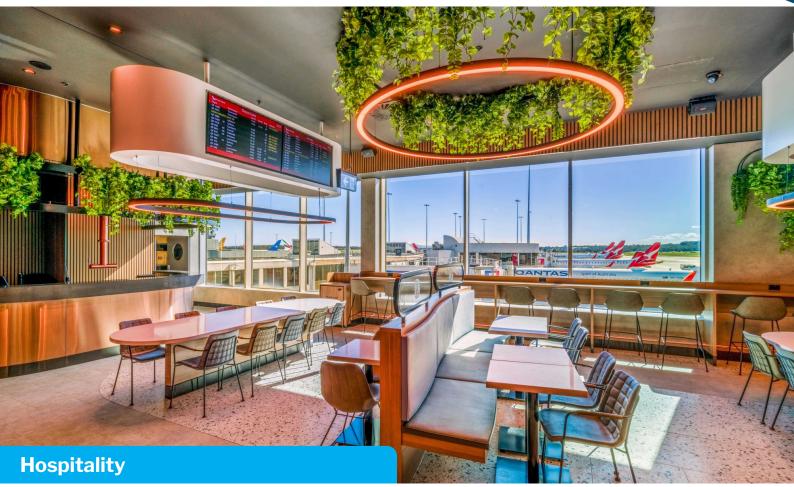

## LED New Development

Hungry Jack's, a renowned fast-food chain in Australia, consistently undertakes innovative projects and updates of its restaurants. At Terminal 1 in Melbourne Tullamarine Airport, the spaces were designed to ensure a seamless and aesthetically pleasing layout. Meticulous attention was paid to the illumination of the restaurant, with artificial lighting thoughtfully selected to complement the abundant natural light streaming through the expansive windows.

Through skillful layering of aesthetics, large circular pendants were strategically positioned above the dining areas, with the addition of green plants above the lights to offset the black ceiling. Large oval pendants mirror the outline of the tables below, creating a harmonious and visually striking interplay of design elements. For broader, ambient lighting, the Empress downlight, Alpha tracklight, and Neon Flex strip were incorporated to harmonise with the grand circular and oval pendant lights.

The design of this space was carefully tailored for optimal functionality, with a user-friendly approach to lighting placement, achieving a perfect level of luxury.