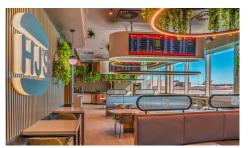

Through skillful layering of aesthetics, large circular pendants were strategically positioned above the dining areas, with the addition of green plants above the lights to offset the black ceiling. Large oval pendants mirror the outline of the tables below, creating a harmonious and visually striking interplay of design elements. For broader, ambient lighting, the Empress downlight, Alpha tracklight, and Neon Flex strip were incorporated to harmonise with the grand circular and oval pendant lights.

The design of this space was carefully tailored for optimal functionality, with a user-friendly approach to lighting placement, achieving a perfect level of luxury.