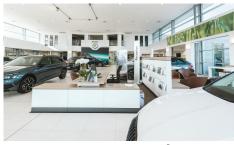

## LED Upgrade

The primary goal for the Kevin Dennis ŠKODA showroom was to create a bright and inviting atmosphere for customers, ensuring they feel comfortable when interacting with the sales team. carefully considering the placement of lighting near desks to provide a pleasant, non-glaring illumination, an average of 400 lux was achieved. This approach aimed to establish a relaxed yet opulent ambiance. A combination of Neo Pro and Karta downlights were utilised to accomplish this effect.

Attention was paid to align the lighting design with the desired customer experience ŠKODA envisioned for their purchasing and exploration process. Neo Pro downlights and Alpha-M tracklights were chosen to contribute to this atmosphere. In the hallways, the Blaize 24W panel light was employed to provide ample and effective illumination. The resulting overall lux level ensured a comfortable and well-lit showroom.