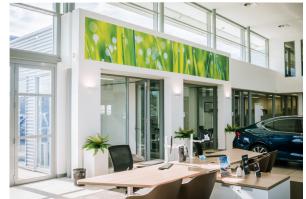

## LED Upgrade

The primary goal for the Kevin Dennis ŠKODA showroom was to create a bright and inviting atmosphere for customers, ensuring they feel comfortable when interacting with the sales team. carefully considering the placement of lighting near desks to provide a pleasant, non-glaring illumination, an average of 400 lux was achieved. This approach aimed to establish a relaxed yet opulent ambiance. A combination of Neo Pro and Karta downlights were utilised to accomplish this effect.

Attention was paid to align the lighting design with the desired customer experience ŠKODA envisioned for their purchasing and exploration process. Neo Pro downlights and Alpha-M tracklights were chosen to contribute to this atmosphere. In the hallways, the Blaize 24W panel light was employed to provide ample and effective illumination. The resulting overall lux level ensured a comfortable and well-lit showroom.