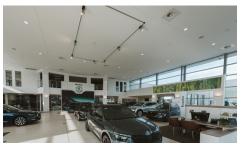

## LED Upgrade

The primary goal for the Kevin Dennis ŠKODA showroom was to create a bright and inviting atmosphere for customers, ensuring they feel comfortable when interacting with the sales team. carefully considering the placement of lighting near desks to provide a pleasant, non-glaring illumination, an average of 400 lux was achieved. This approach aimed to establish a relaxed yet opulent ambiance. A combination of Neo Pro and Karta downlights were utilised to accomplish this effect.

Attention was paid to align the lighting design with the desired customer experience ŠKODA envisioned for their purchasing and exploration process. Neo Pro downlights and Alpha-M tracklights were chosen to contribute to this atmosphere. In the hallways, the Blaize 24W panel light was employed to provide ample and effective illumination. The resulting overall lux level ensured a comfortable and well-lit showroom.