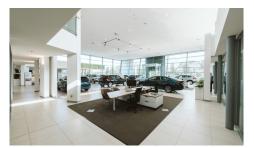

## LED Upgrade

The primary goal for the Kevin Dennis ŠKODA showroom was to create a bright and inviting atmosphere for customers, ensuring they feel comfortable when interacting with the sales team. carefully considering the placement of lighting near desks to provide a pleasant, non-glaring illumination, an average of 400 lux was achieved. This approach aimed to establish a relaxed yet opulent ambiance. A combination of Neo Pro and Karta downlights were utilised to accomplish this effect.

Attention was paid to align the lighting design with the desired customer experience ŠKODA envisioned for their purchasing and exploration process. Neo Pro downlights and Alpha-M tracklights were chosen to contribute to this atmosphere. In the hallways, the Blaize 24W panel light was employed to provide ample and effective illumination. The resulting overall lux level ensured a comfortable and well-lit showroom.