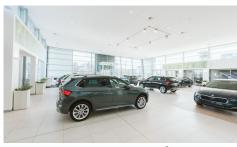

## LED Upgrade

The primary goal for the Kevin Dennis ŠKODA showroom was to create a bright and inviting atmosphere for customers, ensuring they feel comfortable when interacting with the sales team. carefully considering the placement of lighting near desks to provide a pleasant, non-glaring illumination, an average of 400 lux was achieved. This approach aimed to establish a relaxed yet opulent ambiance. A combination of Neo Pro and Karta downlights were utilised to accomplish this effect.

Attention was paid to align the lighting design with the desired customer experience ŠKODA envisioned for their purchasing and exploration process. Neo Pro downlights and Alpha-M tracklights were chosen to contribute to this atmosphere. In the hallways, the Blaize 24W panel light was employed to provide ample and effective illumination. The resulting overall lux level ensured a comfortable and well-lit showroom.