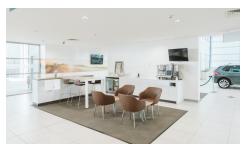

Attention was paid to align the lighting design with the desired customer experience ŠKODA envisioned for their purchasing and exploration process. Neo Pro downlights and Alpha-M tracklights were chosen to contribute to this atmosphere. In the hallways, the Blaize 24W panel light was employed to provide ample and effective illumination. The resulting overall lux level ensured a comfortable and well-lit showroom.