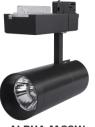

Attention was paid to align the lighting design with the desired customer experience ŠKODA envisioned for their purchasing and exploration process. Neo Pro downlights and Alpha-M tracklights were chosen to contribute to this atmosphere. In the hallways, the Blaize 24W panel light was employed to provide ample and effective illumination. The resulting overall lux level ensured a comfortable and well-lit showroom.

## **Products Used**

**TITAN 20W** Weatherproof Batten 650mm

ALPHA-M38W Adjustable Tracklight

**BLAIZE 30W** Rectangle Panel Light 1200x300

**CENTURY 28W Solid** Modern Wall Uplight