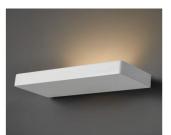

## **Products Used**

**TITAN 20W** Weatherproof Batten 650mm

ALPHA-M38W Adjustable Tracklight

**BLAIZE 30W** Rectangle Panel Light 1200x300

**CENTURY 28W Solid** Modern Wall Uplight