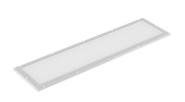

## **Products Used**

**BURNET 40W Cleanroom** 1237x337 Panel Light IP54

**INFINITY 10W** LED Strip Light CRI95

WALTZ 20W Rectangle Downlight

WALTZ 10W Square Downlight