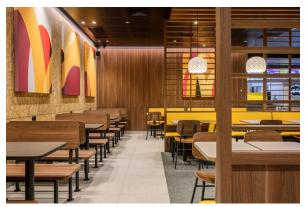

## **McDonald's Edinburgh North**

LED New Development

McDonald's is a prominent fast-food chain in Australia, regularly undertaking new projects and renovations. At McDonald's Edinburgh North our scope encompassed the supply of <u>Titan weatherproof battens</u>, <u>Burnet cleanroom panels</u>, <u>Infinity LED Strip</u>, as well as <u>Waltz</u>, <u>Empress</u>, and <u>Alpha tracklights</u>. Furthermore, we addressed the establishment's exit and emergency lighting requirements.