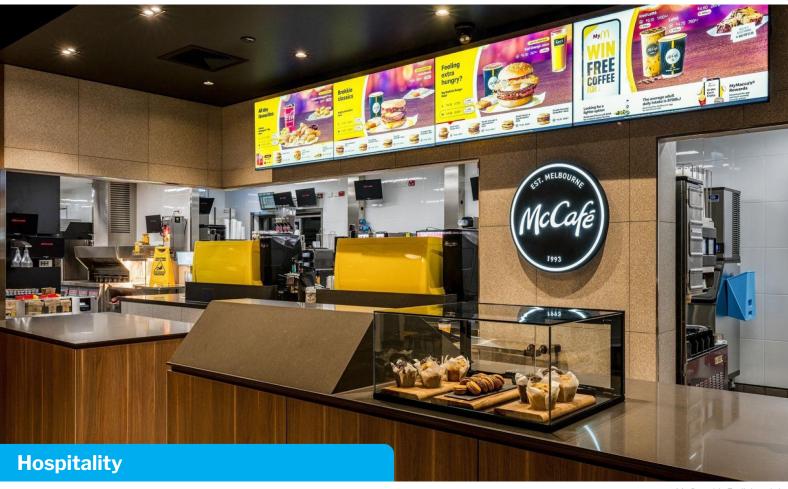

## **McDonald's Edinburgh North**

LED New Development

McDonald's is a prominent fast-food chain in Australia, regularly undertaking new projects and renovations. At McDonald's Edinburgh North our scope encompassed the supply of <u>Titan weatherproof battens</u>, <u>Burnet cleanroom panels</u>, <u>Infinity LED Strip</u>, as well as <u>Waltz</u>, <u>Empress</u>, and <u>Alpha tracklights</u>. Furthermore, we addressed the establishment's exit and emergency lighting requirements.