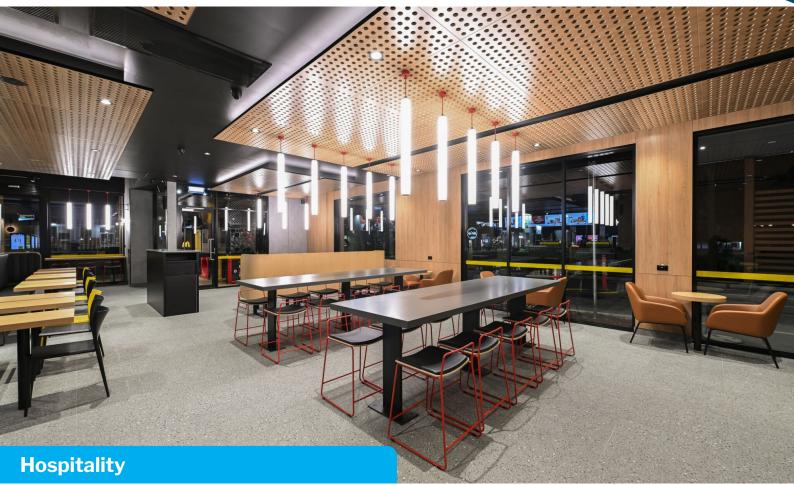

## **McDonald's Hallam Road**

New Development

McDonald's is a prominent fast-food chain in Australia, regularly undertaking new projects and renovations. At McDonald's Hallam Road, our scope encompassed the supply of <u>Titan weatherproof battens</u>, <u>Burnet cleanroom</u> <u>panels</u>, <u>Infinity 10W strips</u>, as well as <u>Waltz</u>, <u>Empress</u>, and <u>Alpha tracklights</u>. Furthermore, we addressed the establishment's exit and emergency lighting requirements.

## **Products Used**

BURNET 24W Cleanroom 637x337 Panel Light IP54

INFINITY 10W LED Strip Light CRI95