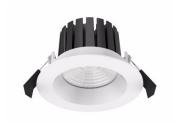

## **Products Used**

**EMPRESS 13W** Recessed Fixed Downlight

**EMPRESS 8W** Recessed Gimbal Downlight

WALTZ 20W Rectangle Downlight