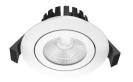

## **Products Used**

**EMPRESS 13W** Recessed Fixed Downlight

**EMPRESS 8W** Recessed Gimbal Downlight

WALTZ 20W Rectangle Downlight