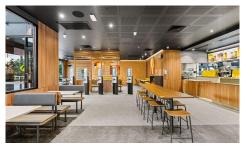

## **McDonald's Rothwell**

LED New Development

McDonald's, a leading fast-food chain in Australia, frequently embarks on new projects and renovations. At McDonald's Rothwell, our scope included supplying downlights, Waltz and Empress fixtures, and track lighting featuring the Essence adjustable tracklight.

## **Products Used**

**EMPRESS 13W** Recessed Fixed Downlight

**EMPRESS 8W** Recessed Gimbal Downlight

WALTZ 20W Rectangle Downlight