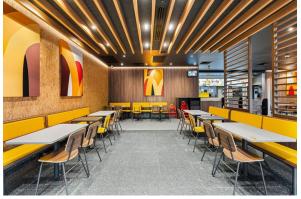

## **McDonald's Rothwell**

LED New Development

McDonald's, a leading fast-food chain in Australia, frequently embarks on new projects and renovations. At McDonald's Rothwell, our scope included supplying downlights, Waltz and Empress fixtures, and track lighting featuring the Essence adjustable tracklight.

## **Products Used**

**EMPRESS 13W** Recessed Fixed Downlight

**EMPRESS 8W** Recessed Gimbal Downlight

WALTZ 20W Rectangle Downlight