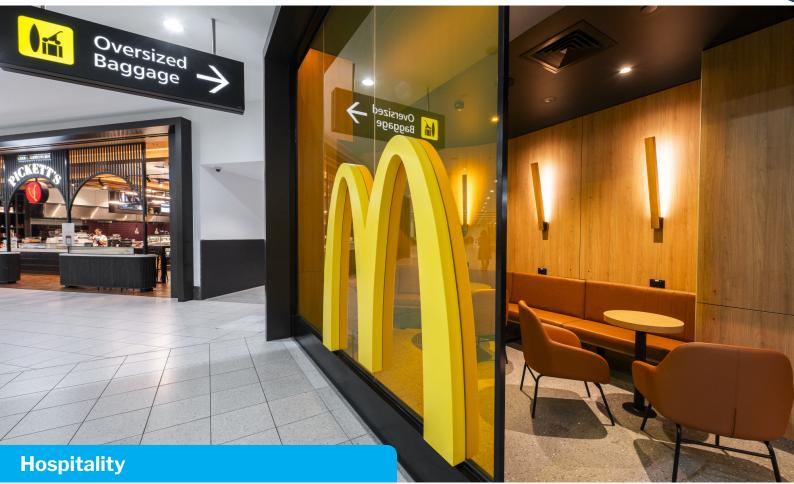

## McDonald's Tullamarine T3 - Airport

## LED New Development

McDonald's is a prominent fast-food chain in Australia, regularly undertaking new projects and renovations. At McDonald's Tullamarine T3 - Airport our scope encompassed the supply of <u>Titan weatherproof battens</u>, <u>Burnet</u> <u>cleanroom panels</u>, <u>Blaize 30W panel</u>, <u>Infinity LED Strip</u>, as well as <u>Waltz</u>, <u>Empress</u>, and <u>Alpha tracklights</u>. Furthermore, we addressed the establishment's exit and emergency lighting requirements.

## **PROJECT DETAILS**

| Location    | T3 Tullamarine Melbourne Airport   |
|-------------|------------------------------------|
| Architect   | Timmins + Whyte                    |
| Engineer    | BRT Consulting Pty Ltd             |
| Electrician | CDI Electrical Contractors Pty Ltd |
| Builder     | Billings Long Pty Ltd Shopfitters  |
| Completion  | 2023                               |
|             |                                    |