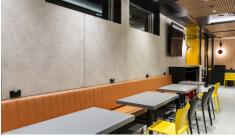

## LED New Development

McDonald's is a prominent fast-food chain in Australia, regularly undertaking new projects and renovations. At McDonald's Tullamarine T3 - Airport our scope encompassed the supply of <u>Titan weatherproof battens</u>, <u>Burnet</u> <u>cleanroom panels</u>, <u>Blaize 30W panel</u>, <u>Infinity LED Strip</u>, as well as <u>Waltz</u>, <u>Empress</u>, and <u>Alpha tracklights</u>. Furthermore, we addressed the establishment's exit and emergency lighting requirements.

## **PROJECT DETAILS**

| Location    | T3 Tullamarine Melbourne Airport   |
|-------------|------------------------------------|
| Architect   | Timmins + Whyte                    |
| Engineer    | BRT Consulting Pty Ltd             |
| Electrician | CDI Electrical Contractors Pty Ltd |
| Builder     | Billings Long Pty Ltd Shopfitters  |
| Completion  | 2023                               |
|             |                                    |