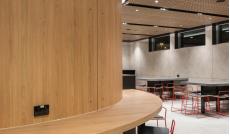

## LED New Development

McDonald's is a prominent fast-food chain in Australia, regularly undertaking new projects and renovations. At McDonald's Tullamarine T3 - Airport our scope encompassed the supply of <u>Titan weatherproof battens</u>, <u>Burnet</u> <u>cleanroom panels</u>, <u>Blaize 30W panel</u>, <u>Infinity LED Strip</u>, as well as <u>Waltz</u>, <u>Empress</u>, and <u>Alpha tracklights</u>. Furthermore, we addressed the establishment's exit and emergency lighting requirements.

## **PROJECT DETAILS**

| Location    | T3 Tullamarine Melbourne Airport   |
|-------------|------------------------------------|
| Architect   | Timmins + Whyte                    |
| Engineer    | BRT Consulting Pty Ltd             |
| Electrician | CDI Electrical Contractors Pty Ltd |
| Builder     | Billings Long Pty Ltd Shopfitters  |
| Completion  | 2023                               |
|             |                                    |