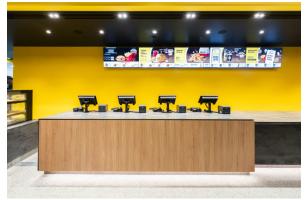

## LED New Development

McDonald's is a prominent fast-food chain in Australia, regularly undertaking new projects and renovations. At McDonald's Tullamarine T3 - Airport our scope encompassed the supply of <u>Titan weatherproof battens</u>, <u>Burnet</u> <u>cleanroom panels</u>, <u>Blaize 30W panel</u>, <u>Infinity LED Strip</u>, as well as <u>Waltz</u>, <u>Empress</u>, and <u>Alpha tracklights</u>. Furthermore, we addressed the establishment's exit and emergency lighting requirements.

T3 Mcdonalds\_021

T3 Mcdonalds\_024

T3 Mcdonalds\_020

T3 Mcdonalds\_019

T3 Mcdonalds\_016

T3 Mcdonalds\_018

T3 Mcdonalds\_015

**Products Used** 