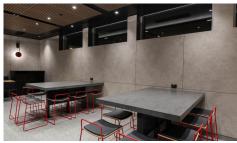

## LED New Development

McDonald's is a prominent fast-food chain in Australia, regularly undertaking new projects and renovations. At McDonald's Tullamarine T3 - Airport our scope encompassed the supply of <u>Titan weatherproof battens</u>, <u>Burnet</u> <u>cleanroom panels</u>, <u>Blaize 30W panel</u>, <u>Infinity LED Strip</u>, as well as <u>Waltz</u>, <u>Empress</u>, and <u>Alpha tracklights</u>. Furthermore, we addressed the establishment's exit and emergency lighting requirements.

## **PROJECT DETAILS**

| Location    | T3 Tullamarine Melbourne Airport   |
|-------------|------------------------------------|
| Architect   | Timmins + Whyte                    |
| Engineer    | BRT Consulting Pty Ltd             |
| Electrician | CDI Electrical Contractors Pty Ltd |
| Builder     | Billings Long Pty Ltd Shopfitters  |
| Completion  | 2023                               |
|             |                                    |