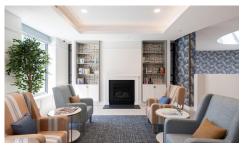

## Mt Eliza Aged Care

New Development

The Mt Eliza Aged Care Facility, in Mt Eliza, Victoria, marks a significant milestone in a five-year journey to create an exceptional living and care experience for the local community. This newly developed, multi-level facility offers premium hotel-style rooms and suites, accommodating up to 150 residents. It also features a diverse range of social and recreational options for residents and their families.

Decrolux is proud to have contributed to this project by delivering a comprehensive lighting design and premium product solutions for both interior and exterior lighting. We provided Kargo 15W & 18W, Burnet 30W, Lygon 20W, Morgan 12W, and Carson 23W lighting fixtures.