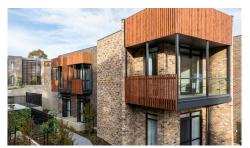

## Mt Eliza Aged Care

New Development

The Mt Eliza Aged Care Facility, in Mt Eliza, Victoria, marks a significant milestone in a five-year journey to create an exceptional living and care experience for the local community. This newly developed, multi-level facility offers premium hotel-style rooms and suites, accommodating up to 150 residents. It also features a diverse range of social and recreational options for residents and their families.

Decrolux is proud to have contributed to this project by delivering a comprehensive lighting design and premium product solutions for both interior and exterior lighting. We provided Kargo 15W & 18W, Burnet 30W, Lygon 20W, Morgan 12W, and Carson 23W lighting fixtures.