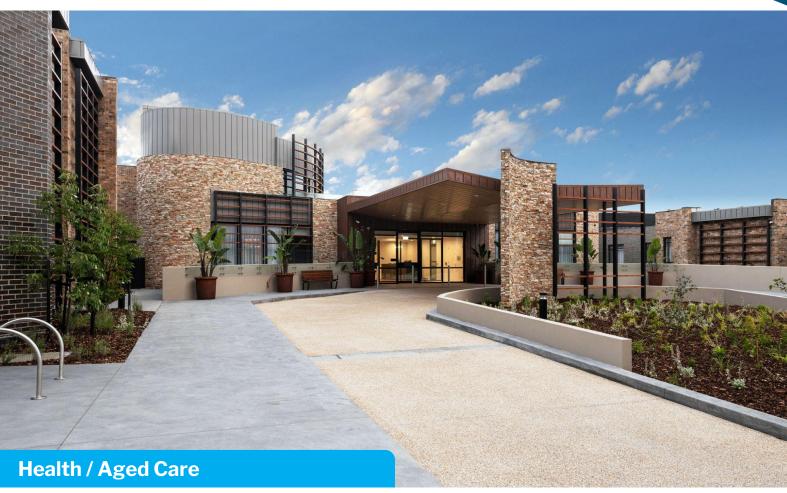

## Mt Eliza Aged Care

New Development

The Mt Eliza Aged Care Facility, in Mt Eliza, Victoria, marks a significant milestone in a five-year journey to create an exceptional living and care experience for the local community. This newly developed, multi-level facility offers premium hotel-style rooms and suites, accommodating up to 150 residents. It also features a diverse range of social and recreational options for residents and their families.

Decrolux is proud to have contributed to this project by delivering a comprehensive lighting design and premium product solutions for both interior and exterior lighting. We provided Kargo 15W & 18W, Burnet 30W, Lygon 20W, Morgan 12W, and Carson 23W lighting fixtures.