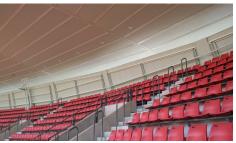

The Maintenance Contractor approached Decrolux, needing a suitable product within a very short time frame of 12 days. Decrolux recommended the F8.22 Downlight, because it was a flush fitting, had a waterproof rating to IP65. Decrolux was able to arrange with manufacture and airfreight delivery, without disrupting the project schedule.