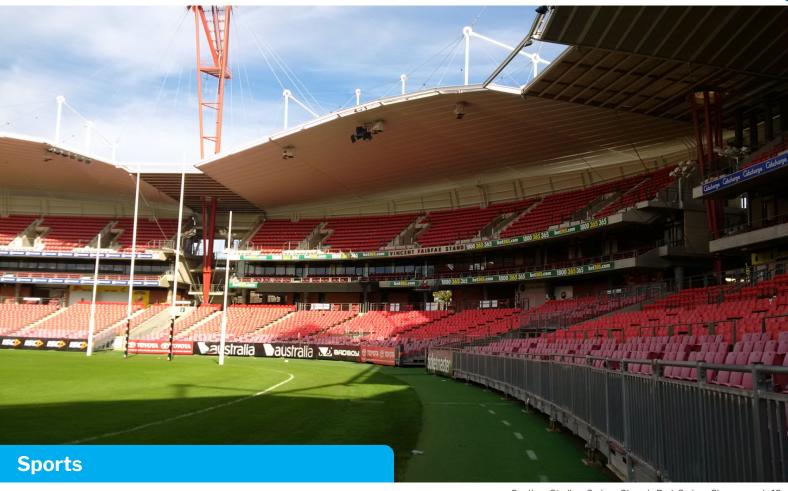

## **Sydney Olympic Park**

The Maintenance Contractor was impressed with the prompt and professional service, and have continued to use Decrolux for the supply of lighting in the Spotless Stadium grandstand refurbishment.

The Maintenance Contractor approached Decrolux, needing a suitable product within a very short time frame of 12 days. Decrolux recommended the F8.22 Downlight, because it was a flush fitting, had a waterproof rating to IP65. Decrolux was able to arrange with manufacture and airfreight delivery, without disrupting the project schedule.

The Maintenance Contractor was impressed with the prompt and professional service, and have continued to use Decrolux for the supply of lighting in the Spotless Stadium grandstand refurbishment.