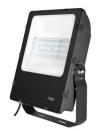

## **Products Used**

**VENUS 200W** Industrial Highbay

Aluminium Reflector to suit 120W-200W VENUS Highbay

LAWSON MK-II 150W Canopy Light

**LENNOX 200W** Asymmetric Floodlight