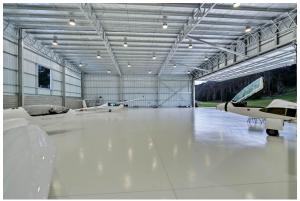

## **The Vale Aircraft Hangar**

New Development

In the north west of Tasmania, The Vale in Sheffield is home to a produce farm and a large private airfield including a 1300 metre grass airstrip that runs along the valley floor. Constructed in 2020, a new hangar was built to house the property's aviation equipment and aircraft assets. A crucial part of the build was ensuring that proper and sufficient lighting was incorporated through a precise lighting design.

At a 7.4m mounting height, an average of 600 lux is achieved throughout the space, providing superior uniform brightness. The premium Venus 200W Highbay was paired with an aluminium reflector to control and reduce the glare that can be present in high light output situations. A Digital Addressable Lighting Interface (DALI) control system was implemented for ultimate versatility and control. DALI is a two-way communications protocol used to provide control over, and communication between the components in a lighting system. It is easy to install and is widely recognised as the global standard for lighting control. The lights and control system are providing an exceptional "shadowless" experience for Simon Hackett at the Vale.