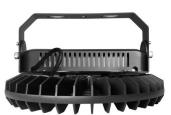

At a 7.4m mounting height, an average of 600 lux is achieved throughout the space, providing superior uniform brightness. The premium Venus 200W Highbay was paired with an aluminium reflector to control and reduce the glare that can be present in high light output situations. A Digital Addressable Lighting Interface (DALI) control system was implemented for ultimate versatility and control. DALI is a two-way communications protocol used to provide control over, and communication between the components in a lighting system. It is easy to install and is widely recognised as the global standard for lighting control. The lights and control system are providing an exceptional "shadowless" experience for Simon Hackett at the Vale.

## **Products Used**

**VENUS 200W** Industrial Highbay

Aluminium Reflector to suit 120W-200W VENUS Highbay

LAWSON MK-II 150W Canopy Light

**LENNOX 200W** Asymmetric Floodlight