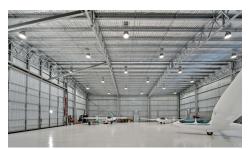

## **The Vale Aircraft Hangar**

New Development

In the north west of Tasmania, The Vale in Sheffield is home to a produce farm and a large private airfield including a 1300 metre grass airstrip that runs along the valley floor. Constructed in 2020, a new hangar was built to house the property's aviation equipment and aircraft assets. A crucial part of the build was ensuring that proper and sufficient lighting was incorporated through a precise lighting design.

At a 7.4m mounting height, an average of 600 lux is achieved throughout the space, providing superior uniform brightness. The premium Venus 200W Highbay was paired with an aluminium reflector to control and reduce the glare that can be present in high light output situations. A Digital Addressable Lighting Interface (DALI) control system was implemented for ultimate versatility and control. DALI is a two-way communications protocol used to provide control over, and communication between the components in a lighting system. It is easy to install and is widely recognised as the global standard for lighting control. The lights and control system are providing an exceptional "shadowless" experience for Simon Hackett at the Vale.

## **PROJECT DETAILS**

| Location                   | Sheffield, TAS                            |
|----------------------------|-------------------------------------------|
| Client                     | Base64                                    |
| Architect                  | Neeson Murcutt Architects                 |
| <b>Electrical Engineer</b> | Decrolux                                  |
| Builder                    | Bison Constructions                       |
| Completion                 | 2020                                      |
| Standard                   | AS1680 Interior and Workplace<br>Lighting |
| Average Lux Achieved       | 600 lux                                   |