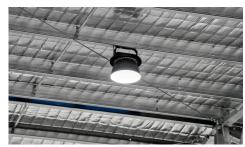

At a 7.4m mounting height, an average of 600 lux is achieved throughout the space, providing superior uniform brightness. The premium Venus 200W Highbay was paired with an aluminium reflector to control and reduce the glare that can be present in high light output situations. A Digital Addressable Lighting Interface (DALI) control system was implemented for ultimate versatility and control. DALI is a two-way communications protocol used to provide control over, and communication between the components in a lighting system. It is easy to install and is widely recognised as the global standard for lighting control. The lights and control system are providing an exceptional "shadowless" experience for Simon Hackett at the Vale.

## **Products Used**

**VENUS 200W** Industrial Highbay

Aluminium Reflector to suit 120W-200W VENUS Highbay

LAWSON MK-II 150W Canopy Light

**LENNOX 200W** Asymmetric Floodlight