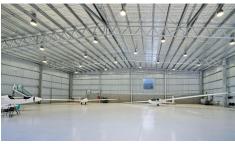

## **The Vale Aircraft Hangar**

New Development

In the north west of Tasmania, The Vale in Sheffield is home to a produce farm and a large private airfield including a 1300 metre grass airstrip that runs along the valley floor. Constructed in 2020, a new hangar was built to house the property's aviation equipment and aircraft assets. A crucial part of the build was ensuring that proper and sufficient lighting was incorporated through a precise lighting design.

At a 7.4m mounting height, an average of 600 lux is achieved throughout the space, providing superior uniform brightness. The premium Venus 200W Highbay was paired with an aluminium reflector to control and reduce the glare that can be present in high light output situations. A Digital Addressable Lighting Interface (DALI) control system was implemented for ultimate versatility and control. DALI is a two-way communications protocol used to provide control over, and communication between the components in a lighting system. It is easy to install and is widely recognised as the global standard for lighting control. The lights and control system are providing an exceptional "shadowless" experience for Simon Hackett at the Vale.

## **PROJECT DETAILS**

| Location                   | Sheffield, TAS                            |
|----------------------------|-------------------------------------------|
| Client                     | Base64                                    |
| Architect                  | Neeson Murcutt Architects                 |
| <b>Electrical Engineer</b> | Decrolux                                  |
| Builder                    | Bison Constructions                       |
| Completion                 | 2020                                      |
| Standard                   | AS1680 Interior and Workplace<br>Lighting |
| Average Lux Achieved       | 600 lux                                   |