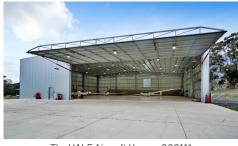

## **The Vale Aircraft Hangar**

New Development

In the north west of Tasmania, The Vale in Sheffield is home to a produce farm and a large private airfield including a 1300 metre grass airstrip that runs along the valley floor. Constructed in 2020, a new hangar was built to house the property's aviation equipment and aircraft assets. A crucial part of the build was ensuring that proper and sufficient lighting was incorporated through a precise lighting design.