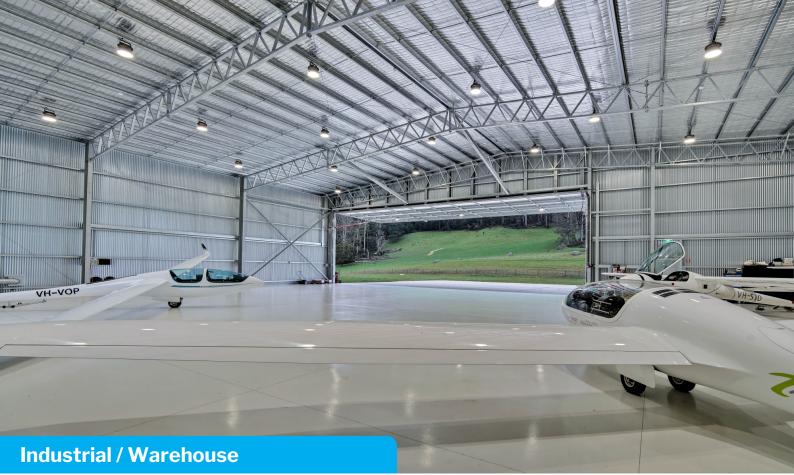

## **The Vale Aircraft Hangar**

New Development

In the north west of Tasmania, The Vale in Sheffield is home to a produce farm and a large private airfield including a 1300 metre grass airstrip that runs along the valley floor. Constructed in 2020, a new hangar was built to house the property's aviation equipment and aircraft assets. A crucial part of the build was ensuring that proper and sufficient lighting was incorporated through a precise lighting design.

At a 7.4m mounting height, an average of 600 lux is achieved throughout the space, providing superior uniform brightness. The premium Venus 200W Highbay was paired with an aluminium reflector to control and reduce the glare that can be present in high light output situations. A Digital Addressable Lighting Interface (DALI) control system was implemented for ultimate versatility and control. DALI is a two-way communications protocol used to provide control over, and communication between the components in a lighting system. It is easy to install and is widely recognised as the global standard for lighting control. The lights and control system are providing an exceptional "shadowless" experience for Simon Hackett at the Vale.