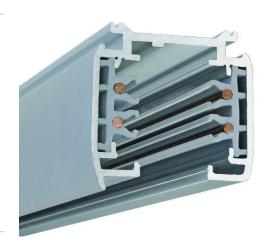

## **Material Specifications**

**Material** Aluminum Extruded Body, Integral Copper

Conductors

MountingSurface MountedFinishBlack/ WhiteIngress ProtectionIP20

Ingress Protection IP20
Dimensions 35mm

Dimensions $35 \text{mm} \times 35 \text{mm}$ Warranty5 Year Replacement

**Electrical Specifications** 

Output Current 20A

**Dimming** Non-Dimmable