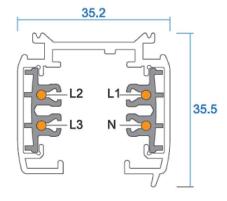

## **SPECIFICATIONS**

## **Material Specifications**

**Material** Aluminum Extruded Body, Integral Copper

Conductors

MountingSurface MountedFinishBlack/ WhiteIngress ProtectionIP20

Ingress Protection IP20
Dimensions 35mm

Dimensions $35 \text{mm} \times 35 \text{mm}$ Warranty5 Year Replacement

3 Circuits Track