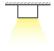

## **3 Circuit Track** Surface Mount

Classic Series
Proven. Quality. Customisable

Surface Mount Track Light, 20 amp, 2 metre lengths. Can be cut to length onsite. Applications include Retail spaces, Commercial offices, Showrooms and art galleries.

3 Circuits Track