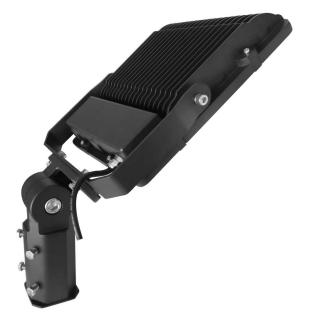

# Adjustable Pole Mount

The Adjustable Mounting Floodlight Bracket is ideal for mounting the RHYNE Floodlight series on light poles. Perfect for locations away from buildings, providing an even spread of functional light for working and security. Designed to suit the complete RHYNE, AZTEC, LENNOX and VERTEX Floodlight Range, it can be retrofitted to existing applications. Suitable for 2-8m poles.

### **Material Specifications**

**Material** Premium Grade Aluminium

**Finish** Anti-Corrosive AkzoNobel Powder Coat

Ingress ProtectionIP68Impact RatingIK10

**Dimensions** 210mm (H) x 127mm (L)

Spigot Size64mmWeight1.35kgMax. Top Weight8.7kg

#### **VARIATIONS**

LC2395 Adjustable Pole Mounted Floodlight Bracket, Black