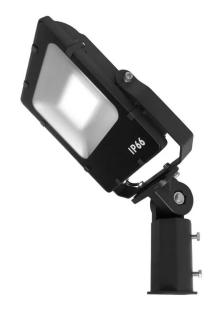

# Adjustable Pole Mount

The Adjustable Mounting Floodlight Bracket is ideal for mounting the RHYNE Floodlight series on light poles. Perfect for locations away from buildings, providing an even spread of functional light for working and security. Designed to suit the complete RHYNE, AZTEC, LENNOX and VERTEX Floodlight Range, it can be retrofitted to existing applications. Suitable for 2-8m poles.

### **Material Specifications**

**Material** Premium Grade Aluminium

**Finish** Anti-Corrosive AkzoNobel Powder Coat

Ingress ProtectionIP68Impact RatingIK10

**Dimensions** 210mm (H) x 127mm (L)

Spigot Size64mmWeight1.35kgMax. Top Weight8.7kg

#### **VARIATIONS**

LC2395 Adjustable Pole Mounted Floodlight Bracket, Black