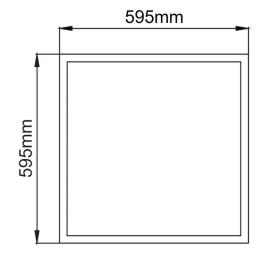

# **Material Specifications**

MaterialAluminium Frame, PS DiffuserFinishRAL9016 Traffic WhiteDimensions595mm x 595mm x 30mm

Ingress Protection IP40

**Options** Suitable for T-Bar or Plaster Recess only

Weight 1.76Kg