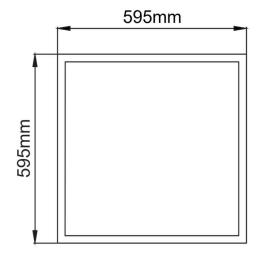

#### **Material Specifications**

MaterialAluminium Frame, PS DiffuserFinishRAL9016 Traffic WhiteDimensions595mm x 30mm

Ingress Protection IP40

**Options** Suitable for T-Bar or Plaster Recess only

Weight 1.76Kg