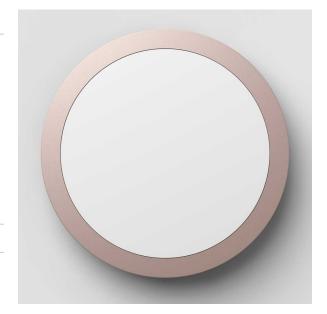

## **ARIA 13W** Round Oyster Light

The ARIA 13W Round Oyster Light is an architectural oyster light, designed for ultimate versatility and ease of installation with ceiling or wall mounting options. Ideal for illuminating outdoor commercial applications with an IP65 rating that ensures it is watertight, dustproof and durable for any weather condition. Premium Quality, Italian Made product.

#### **Material Specifications**

| Material           | Aluminium Die Cast Body & Polycarbonate Diffuser |
|--------------------|--------------------------------------------------|
| Dimensions         | 320mm (Dia) x 45mm(D)                            |
| Ingress Protection | IP65                                             |
| Impact Rating      | IK08                                             |
| Warranty           | 5 Year Replacement                               |