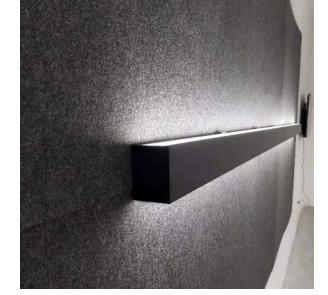

# Direct/Indirect Wall Light 1121mm

Classic Series Proven. Quality. Customisable

The ASTON MK-II 45W Wall Direct/Indirect Linear Series are a sleek, modern style perfect for commercial architecture. Architectural linear suspensions bring clean lines to commercial interiors. Our sleek, stylish LED linear suspensions offer highly effective and efficient lighting solutions for schools, libraries, office spaces, and retail outlets. This style is also available in suspended, wall-mounted and recessed.

The MK-II features a low-glare, prismatic diffuser.

#### **Optic Specifications**

**Light Source** 30W Direct/15W Indirect, Samsung 2835 SMD

**Nominal Lumens** 3900lm CRI 80Ra **Beam Angle** 85° **Colour Deviation** SDCM ≤ 3

Rated Lifetime (L70B20) > 54,000 Hrs