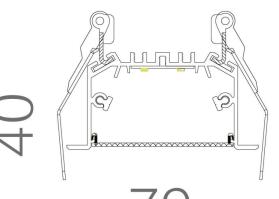

#### **Material Specifications**

Material 1.0mm Aluminium Housing, with Prismatic

Diffuser

FinishPowdercoat (Black, White or Silver)Dimensions2241mm(L) x 79mm(W) x 40mm(D)

 Cutout
 71mm(W)

 Ingress Protection
 IP44