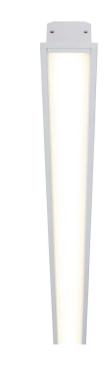

# Recessed Profile 2241mm

Classic Series
Proven. Quality. Customisable

The ASTON MK-II 60W Recessed Linear Profiles are a sleek, modern style perfect for commercial architecture. Architectural linear lighting bring clean lines to commercial interiors. Our sleek, stylish LED linear recessed profiles offer highly effective and efficient lighting solutions for schools, libraries, office spaces, and retail outlets. This style is also available in suspended, wall-mounted and surface mount.

The MK-II features a low-glare, prismatic diffuser.