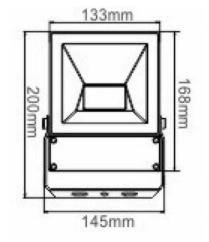

#### **Material Specifications**

Material Aluminium Housing, Tempered Glass

Finish AkzoNobel Powder Coat

**Dimensions**  $133 \text{mm(L)} \times 40 \text{mm(W)} \times 168 \text{mm(H)}$ 

Ingress ProtectionIP65Impact RatingIK08Weight1.0 Kg