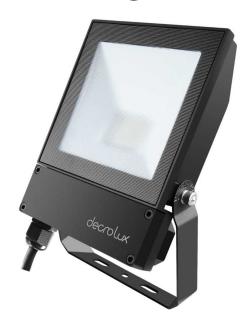

# Industrial Grade Floodlight 24V

The 20W AZTEC LED Floodlight is a stylish slimline design, giving a wide beam spread for an even light coverage. Tempered glass with a hard-wearing, anti-corrosion finish.

#### **VARIATIONS**

**LC2547** AZTEC 20W Floodlight 24V, Black, 120°, Non-Dim, 3000K, 3,048lm

LC2548 AZTEC 20W Floodlight 24V, Black, 120°, Non-Dim, 4000K LC2549 AZTEC 20W Floodlight 24V, Black, 120°, Non-Dim, 5700K