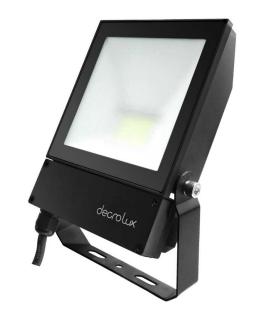

# Industrial Grade Floodlight

The 50W AZTEC LED Floodlight is a stylish slimline design, giving a wide beam spread for an even light coverage. Tempered glass with a hard-wearing, anti-corrosion finish.

#### **Material Specifications**

Material Aluminium Housing, Tempered Glass

Finish AkzoNobel Powder Coat

Impact RatingIK08Ingress ProtectionIP65Weight1.0 Kg

**Warranty** 5 Year Replacement