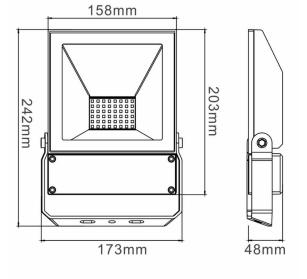

#### **Material Specifications**

Material Aluminium Housing, Tempered Glass

Finish AkzoNobel Powder Coat

Impact RatingIK08Ingress ProtectionIP65Weight1.0 Kg

**Warranty** 5 Year Replacement