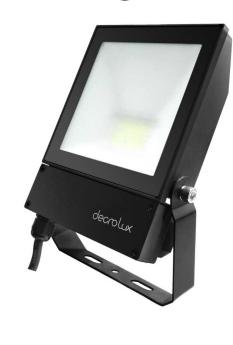

# **AZTEC 50W** Industrial Grade Floodlight 24V

The 50W AZTEC LED Floodlight 24V is a stylish slimline design, giving a wide beam spread for an even light coverage. Tempered glass with a hard-wearing, anticorrosion finish.