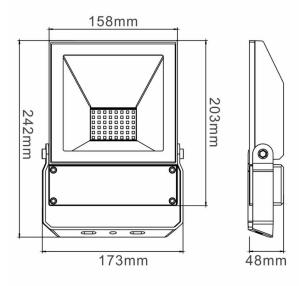

Aluminium Housing, Tempered Glass AkzoNobel Powder Coat 158mm(L) x 48mm(W) x 203mm(H) IP65 IK08 1.4 Kg 5 Year Replacement

12-36VDC 24V Constant Voltage Driver, Remote (Sold Separately) Hardwired, 1.4m Cable -20°C to +50°C