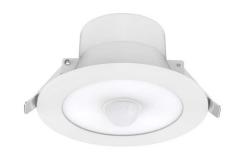

# PIR Sensor Downlight

The BALTA 10W PIR Sensor downlight uses a high-lumen SMD LED, with an even light output. Aluminum-coated plastic housing provides good heat dissipation. Advanced PIR sensor and PWM optic control module to reach a comfortable lighting effect using Fresnel lens, with sensitive induction, wide detective beam angle and distance.

- Compact design, with built-in driver.
- IP54 front waterproof, IP40 for other parts.
- With PIR sensor function.
- Fade-in and fade-out sensor light effect.