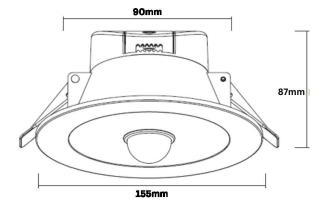

#### **Material Specifications**

Material Aluminum Coated Plastic Housing

 $\textbf{Dimensions} \hspace{15mm} 115mm(Dia) \times 73mm(H)$ 

Cutout90mm (Dia)Ingress ProtectionIP54 on FrontWarranty5 Year Replacement