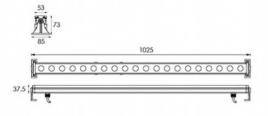

#### **Material Specifications**

| Extruded Aluminium            |
|-------------------------------|
| Surface Mount                 |
| 85mm(W) x 73mm(H) x 1025mm(L) |
| IP66                          |
| IK07                          |
| 3 Year Replacement            |
|                               |