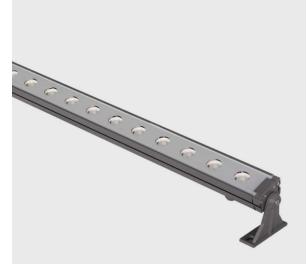

# **BARTER 40W Surface** Exterior Wall Wash Light

The BARTER 40W Exterior Wall Wash Light is an extruded aluminium powder coated optical lens, 4mm tempered glass. Glass and Housing are silicone sealed. Using Osram SMD3030 light source. The Brackets are hard chrome plated stainless steel 304. The electrical cable is 2xH05RN-F 2x1.0mm(24v) 3x1.0mm (240v).

Designed for Wall-mounting, or floor-mount to effectively wash an exterior wall.