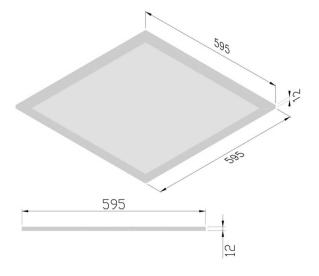

#### **Material Specifications**

 $\begin{tabular}{ll} \textbf{Material} & \textbf{White Aluminium Frame. PMMA} \\ \begin{tabular}{ll} \textbf{Dimensions} & 595mm (L) \times 595mm (W) \times 12mm (D) \\ \end{tabular}$ 