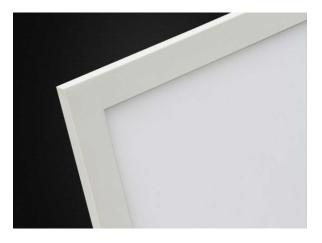

# **BLAIZE 40W** Panel Light 600x600

The BLAIZE 40W LED Panel Light is at the leading edge of commercial lighting. Suitable for surface mounting, recessed or suspended. Eliminate maintenance costs and enjoy a high efficiency light source. Dimmable Drivers are available.

The 40W BLAIZE 600x600 Panel Light offers a unique combination of aesthetics and performance. It helps declutter ceiling architectures, with a reduced installation time and cost.

Non-Dimmable Boke 40W Remote Driver

#### **Material Specifications**

| Material           | White Aluminium Frame. PMMA                     |
|--------------------|-------------------------------------------------|
| Dimensions         | 595mm (L) x 595mm (W) x 12mm (D)                |
| Ingress Protection | IP44                                            |
| Options            | Surface Mount, Plaster Recess & Suspension Kits |
| Weight             | 3.2Кg                                           |
| Warranty           | 5 Year Replacement                              |
|                    |                                                 |