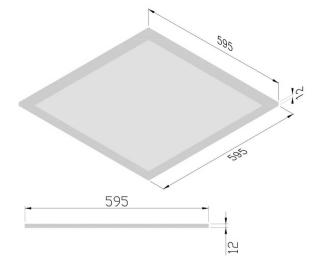

#### **Material Specifications**

| Material           | White Aluminium Frame. PMMA                     |
|--------------------|-------------------------------------------------|
| Dimensions         | 595mm (L) x 595mm (W) x 12mm (D)                |
| Ingress Protection | IP44                                            |
| Options            | Surface Mount, Plaster Recess & Suspension Kits |
| Weight             | 3.2Кg                                           |
| Warranty           | 5 Year Replacement                              |
|                    |                                                 |