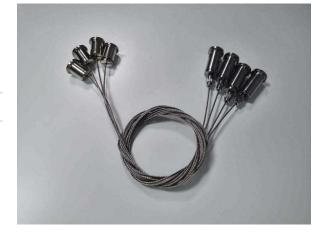

## **Material Specifications**

Material Stainless Steel

**Application** Attaches to Decrolux Panel Lights (Sold

Separately)

Warranty 5 Year Replacement

Accessories Ceiling Hooks Included

Suspension Length Adjustable to 1150mm (Max)

## VARIATIONS

**LC7056** Suspension Kit S/S to suit Panel Lights (4 pcs), 1.2m

**LC7078** Suspension Kit S/S A-frame Wire to suit Panel Lights (2 pcs), 1.2m