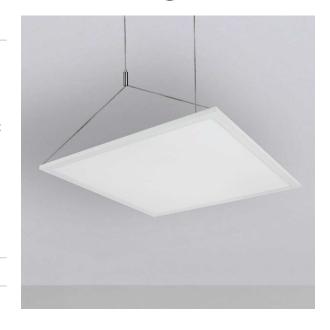

## **Decrolux Panel Light**Suspension Kit

Classic Series
Proven. Quality. Customisable

The Decrolux Suspension Kit is the ideal solution for installing panel lights in open ceilings or architectural spaces where a suspended look is desired. Suitable for offices, retail environments, and fitouts with high or exposed ceilings.

The kit includes adjustable cables that allow you to set the panel light at the perfect height, delivering balanced illumination with a modern aesthetic. Pair with Decrolux Panel Lights for a clean, professional result with minimal visual clutter.