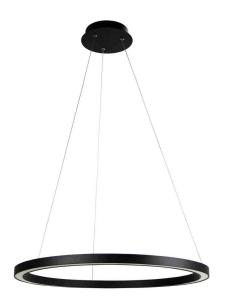

# **BOLTON 24W** Circular Pendant 450mm

The BOLTON Circular Pendant combines timeless character with the latest LED technology. It is a suspended luminaire inspired by subtle architecture. It combines simplicity and wonderful light coverage, suspended on three stainless wires. Ideal for the modern or contemporary home. Dimmable with a suitable LED-friendly dimmer control. It can be tilted on installation, to create a unique offset.

## **Material Specifications**

| Material           | Aluminium with Matt Opal Frosted Diffuser |
|--------------------|-------------------------------------------|
| Finish             | Black                                     |
| Dimensions         | 20mm x 25mm Ø450mm (Diameter)             |
| Suspension Length  | 3 x 3.0m Adjustable Wire Back to Canopy   |
| Ingress Protection | IP20                                      |
| Warranty           | 2 Year Replacement                        |
|                    |                                           |