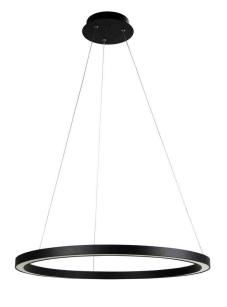

# Circular Pendant 600mm

The BOLTON Circular Pendant combines timeless character with the latest LED technology. It is a suspended luminaire inspired by subtle architecture. It combines simplicity and wonderful light coverage, suspended on three stainless wires. Ideal for the modern or contemporary home. Dimmable with a suitable LED-friendly dimmer control. It can be tilted on installation, to create a unique offset.

# **Material Specifications**

Material Aluminium with Matt Opal Frosted Diffuser

Finish Black/ White

Dimensions20mm x 25mm Ø600mm (Diameter)Suspension Length3 x 3.0m Adjustable Wire Back to Canopy

Ingress Protection IP20

## **VARIATIONS**

**LC3311** BOLTON 36W Circular Pendant 600mm, Black, Dimmable, 3000K

LC3312 BOLTON 36W Circular Pendant 600mm, Black, Dimmable, 4000K,

2660lm

**LC3312W** BOLTON 36W Circular Pendant 600mm, White, Dimmable, 4000K,