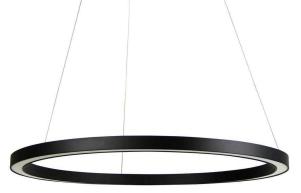

# **BOLTON 65W** Circular Pendant 1200mm

The BOLTON Circular Pendant combines timeless character with the latest LED technology. It is a suspended luminaire inspired by subtle architecture. It combines simplicity and wonderful light coverage, suspended on three stainless wires. Ideal for the modern or contemporary home. Dimmable with a suitable LED-friendly dimmer control. It can be tilted on installation, to create a unique offset.