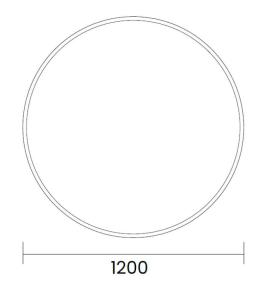

## **Material Specifications**

| Material          |
|-------------------|
| Finish            |
| Dimensions        |
| Mounting          |
|                   |
| Suspension Length |

Ingress Protection Warranty