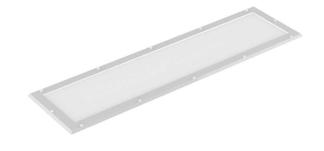

# **BURNET 30W Cleanroom** 1237x337 Panel Light IP54

BURNET 30W Cleanroom 1200x300 Panel Light, IP54 is Cleanroom Luminaire for Hygienic environments. The BURNET Cleanroom Panel Light is named after Mr Frank Burnet, an Australian virologist best known for his contributions to immunology.

#### **Material Specifications**

Material White Aluminium Frame RAL9016. PMMA

**Mounting** Surface Mounted

**Dimensions** 1237mm x 337mm x 12mm

Ingress Protection IP54

Warranty 5 Year Replacement

Weight 3.4Kg