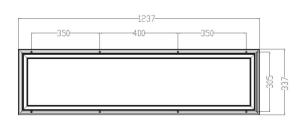

#### **Material Specifications**

Material White Aluminium Frame RAL9016. PMMA

**Mounting** Surface Mounted

**Dimensions** 1237mm x 337mm x 12mm

Ingress Protection IP54

Warranty 5 Year Replacement

Weight 3.4Kg