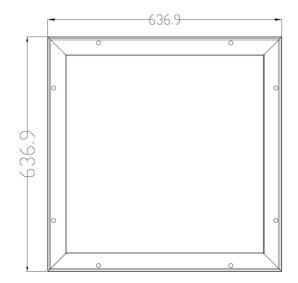

# **BURNET 40W Cleanroom** 637x637mm Panel Light IP54

The BURNET 40W Cleanroom Panel Light is specifically designed for clean-room environments and other hygienic places. It provides an ideal solution for pharmaceutical, medical, and other sterile areas. The BURNET Cleanroom Panel Light is named after Mr Frank Burnet, An Australian virologist best known for his contributions to immunology.

## **Optic Specifications**

Light Source Delivered Lumens Efficacy CRI Beam Angle UGR Colour Deviation Calculated L70 (Hours) Calculated L80 (Hours) Calculated L90 (Hours) Steel Sheet Body, Opal Acrylic Diffuser, UV Stable, Chemically Resistant 637mm x 637mm x 12.5mm IP54 IK05 5 Year Replacement 4.5Kg