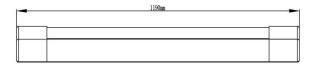

#### **Material Specifications**

**Material** 6063 Aluminum housing + PC cover + PC end

caps

**Finish** White Powdercoat

**Dimensions** 80mm (W) x 35mm (H) x 1190mm (L)

Ingress ProtectionIP44Impact RatingIK05