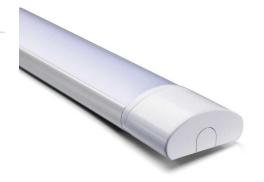

# 1200mm Slimline Ceiling Batten

CADE LED Ceiling Battens are an awesome new LED solution to replace standard fluorescent battens. Designed to be surface mounted. Very slim aesthetic design. Offering a low power consumption, and high lumen efficiency, the CADE Ceiling Light is the perfect light fitting for functional high-use areas. Available in a tri-colour version (3000K, 4000K, 5700K) for ultimate versatility and 20W and 40W options.

#### **Material Specifications**

**Material** 6063 Aluminum housing + PC cover + PC end

caps

**Finish** White Powdercoat

**Dimensions** 80mm (W) x 35mm (H) x 1190mm (L)

Ingress ProtectionIP44Impact RatingIK05