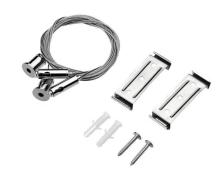

## **CADE** Suspension Kit

The CADE Suspension Lighting Kit makes the CADE Battens much more versatile, suiting the high ceiling application. Robust, and very easy to install. Also suitable for use with other light fittings.

CADE Suspension Kits are manufactured with the highest attention to detail, which guarantees the absolute safety in the suspension system.

## **Material Specifications**

Material 1.2mm Stainless Steel Wire **Dimensions** 2.0m Length, adjustable Warranty 5 Year Replacement **Connection Method** M10 size ceiling attachment Adjustment M10 size griplock system Weight Carrying weight up to 45 kg

## **VARIATIONS**

LC2390 CADE Suspension Kit, 2.0m Length