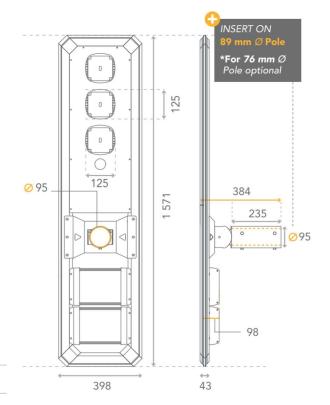

#### **Material Specifications**

MaterialAluminium Alloy Body CaseDimensions1570mm x 455mm x 240mm

Ingress ProtectionIP65Weight19.2Kg

**Accessories** Anti-Theft Screws

 $\begin{tabular}{ll} \textbf{Mounting Height} & 4m-7m \end{tabular}$ 

### **Optic Specifications**

**Light Source** 80W Lumileds Luxeon LED 3030, Qty 40

 Nominal Lumens
 12,449lm

 CRI
 >75Ra

 Rated Lifetime (L80B20)
 >50,000 Hrs

 Spigot Size
 Suits 76mm 0D