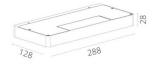

#### **Material Specifications**

MaterialAluminium HousingFinishTextured Powder Coat

**Dimensions** 288mm (W) x 128mm (D) x 28mm (H)

Impact RatingIK07Ingress ProtectionIP20

Warranty 5 Year Replacement