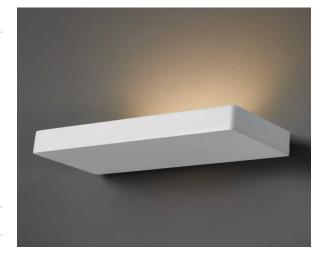

# Modern Wall Uplight

The CENTURY Solid is a minimalist wall uplight with a slim horizontal profile. Available in white, it blends seamlessly with modern interiors, designed specifically to meet a diverse range of project applications. With an output of almost 3000 lumens, the CENTURY is the highest output wall light in the range.