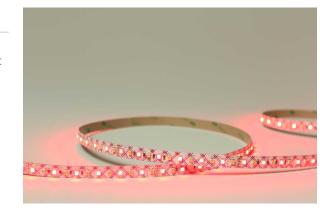

# **CHAMELEON 11W**RGBW Strip Light 24V

Classic Series
Proven. Quality. Customisable

The CHAMELEON 11W/m RGBW Strip light 24V is a versatile and durable strip light that is ideal for both commercial and residential use. With 144 LEDs emitting red, green, blue and white light, it offers a wide range of colour options for customisation. Its flexibility allows it to be easily shaped to fit any space, while its heat-shrunk plastic outer protection and IP54 rating provides added durability and protection against the elements. The peel-off adhesive connection method makes installation quick and easy.