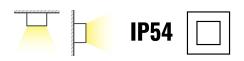

#### **Material Specifications**

| Material           | PC Base & Cover              |
|--------------------|------------------------------|
| Dimensions         | 198mm x 97mm x 39mm          |
| Ingress Protection | IP54                         |
| Benefits           | White & Black Trims included |
| Warranty           | 5 Year Replacement           |