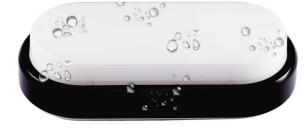

# **COMET 12W** Oval IP54 Bulkhead

The COMET 12W Oval Bulkhead is an oval shaped low profile luminaire. Constructed from poly-carbonate, it is a robust, corrosion free and extremely durable fitting, designed for exterior use on walls and eaves. It is also suited for marine environments.

12W Exterior Bulkhead, with a 5 Year warranty. A bright light that contributes to the security around buildings. Available in Cool White.

dynamic series

Efficient. Cutting Edge. Reliable