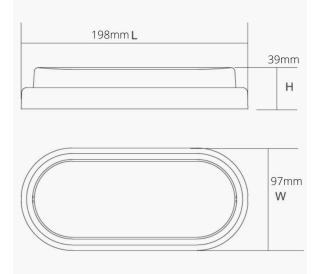

#### **Material Specifications**

| Material           | PC Base & Cover              |
|--------------------|------------------------------|
| Dimensions         | 198mm x 97mm x 39mm          |
| Ingress Protection | IP54                         |
| Benefits           | White & Black Trims included |
| Warranty           | 5 Year Replacement           |