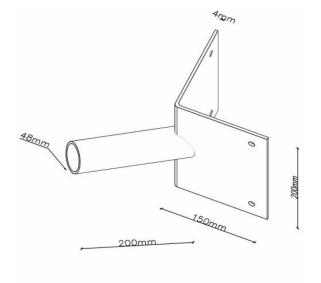

# **Streetlight Bracket**

# Corner Mount

Whatever the situation, whatever the application, we manufacture an extensive range of lighting brackets for your lighting bracket and sign-post needs. We design and manufacture all our brackets here in the Australia, and we also have in-house painting facilities, so we can finish any of these brackets to suit your requirements.

### **Material Specifications**

Material Mild Steel

**Finish** Hot Dip Galvanised **Mounting** Pole Mounted at 15° Tilt

**Australian Standards** Manufactured by Qualified Tradespersons

Warranty 5 Year Replacement

### VARIATIONS

LC6511Streetlight Bracket, Right Angle Plate, 48mm Spigot, GalvLC6513Streetlight Bracket, Right Angle Plate, 60mm Spigot, GalvLC6513BStreetlight Bracket, Right Angle Plate, 60mm Spigot, Black