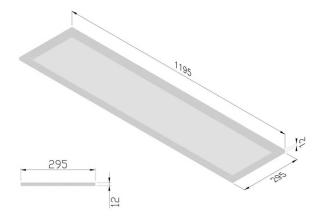

#### **Material Specifications**

Material Aluminium Edgefold Back Sheet

**Finish** White

**Dimensions** 1195mm (L) x 295mm (W) x 10mm (D)

Ingress Protection IP44

Accessories Surface Mount Kits, Plaster Recessed Kits,