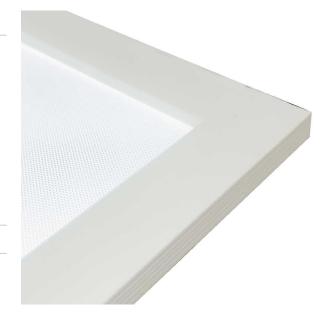

# UGR<19 Panel Light 1200x300

The CREST 24W Panel Light 1200x300 is a high performing panel light designed with a micro prismatic diffuser which perfects the balance between light distribution, low glare, and visual appeal. Available in emergency and dimmable options. Superior Optical Design, Quick + Easy Retrofit, Flicker + Glare Free, Engineered to Perfection.

#### **Material Specifications**

Material Aluminium Edgefold Back Sheet

**Finish** White

**Dimensions** 1195mm (L) x 295mm (W) x 10mm (D)

Ingress Protection IP44

Accessories Surface Mount Kits, Plaster Recessed Kits,