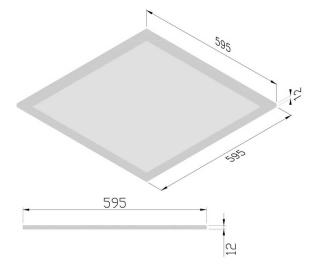

#### **Material Specifications**

Material Aluminium Edgefold Back Sheet

**Finish** White

**Dimensions** 595mm (L) x 595mm (W) x 10mm (D)

Ingress Protection IP44

Accessories Surface Mount Kits, Plaster Recessed Kits,