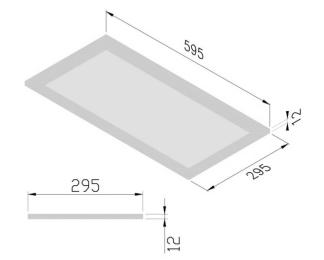

## **Material Specifications**

Material Dimensions Ingress Protection Weight Options Warranty

White Aluminium Frame. PMMA 595mm (L) x 295mm (W) x 10mm (D) IP44 2.2Kg Surface Mount, Plaster Recess & Suspension Kits 5 Year Replacement