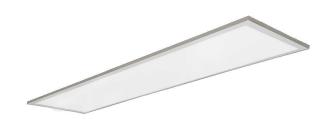

# **CREST 30W** UGR<19 Panel Light 1200x300

The CREST 30W LED is a high performing Panel Light designed with a micro prismatic diffuser which perfects the balance between light distribution, low glare, and visual appeal. Purpose built for office environments, which are used for long periods at a time. Flicker-Free Driver.

### VARIATIONS

| LC7140  | CREST 30W Anti-Glare Panel Light 1200x300, White, 100°, Non-Dim, 3000K          |
|---------|---------------------------------------------------------------------------------|
| LC7141  | CREST 30W Anti-Glare Panel Light 1200x300, White, 100°, Non-Dim, 4000K, 3739Im  |
| LC7141D | CREST 30W Anti-Glare Panel Light 1200x300, White, 100°, DALI Dim, 4000K, 3739Im |