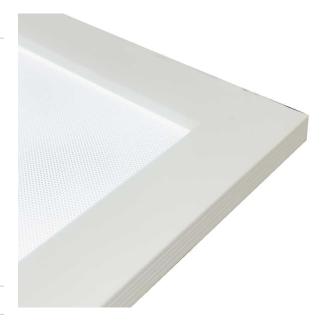

# **CREST 30W** UGR<19 Panel Light 1200x300

The CREST 30W LED is a high performing Panel Light designed with a micro prismatic diffuser which perfects the balance between light distribution, low glare, and visual appeal. Purpose built for office environments, which are used for long periods at a time. Flicker-Free Driver.

#### **Material Specifications**

| Material           | Aluminium Edgefold Back Sheet                                 |
|--------------------|---------------------------------------------------------------|
| Finish             | White                                                         |
| Dimensions         | 1195mm (L) x 295mm (W) x 10mm (D)                             |
| Ingress Protection | IP44                                                          |
| Accessories        | Surface Mount Kits, Plaster Recessed Kits,<br>Suspension Kits |
| Weight             | 3kg                                                           |
| Warranty           | 5 Year Warranty                                               |
|                    |                                                               |