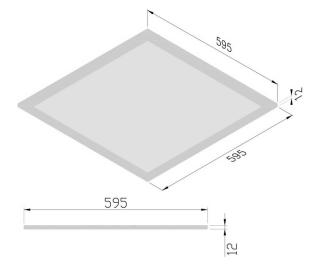

### **Material Specifications**

Material Aluminium Edgefold Back Sheet

**Finish** White

**Dimensions** 595mm (L) x 595mm (W) x 10mm (D)

Ingress Protection IP44

Accessories Surface Mount Kits, Plaster Recessed Kits,