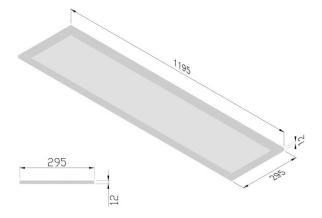

#### **Material Specifications**

Material Aluminium Edgefold Back Sheet

Finish White

**Dimensions** 1195mm (L) x 295mm (W) x 10mm (D)

Ingress Protection IP44

Accessories Surface Mount Kits, Plaster Recessed Kits,