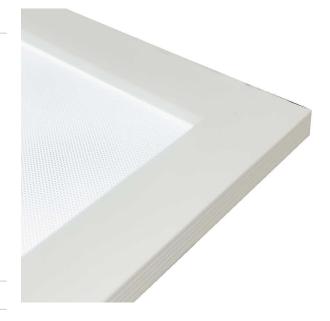

# UGR<19 Panel Light 1200x300

The CREST 40W Panel Light 1200x300 is a high-performing Panel Light designed with a micro prismatic diffuser that perfects the balance between light distribution, low glare, and visual appeal. Flicker-Free drivers are used for comfortable lighting. Purpose built for office environments, which are used for long periods at a time.

The CREST Range are Anti-Glare LED luminaires manufactured from quality materials & components. These highly efficient luminaires are the perfect solution for energy saving where the aesthetics are a key aspect. They are suitable for open plan offices, showrooms, and call centres.

#### **Material Specifications**

Material Aluminium Edgefold Back Sheet

Finish White

**Dimensions** 1195mm (L) x 295mm (W) x 10mm (D)

Ingress Protection IP44

Accessories Surface Mount Kits, Plaster Recessed Kits,