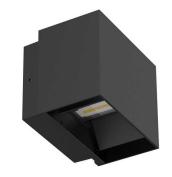

# Square Exterior Wall Light

The DENVER MK-II is an outdoor wall-mounted up/downlighter that features an adjustable beam angle ranging from 15-120 degrees, allowing an option to have a narrow beam facing up, or make them symmetrical. The fixture uses a COB Cree LED for reliable and efficient illumination and is constructed from durable, weatherproof materials including aluminium and glass. Its simple square design and textured powder coat finish provide a stylish and practical lighting solution for outdoor spaces.

#### **VARIATIONS**

LC4341

DENVER MK-II 10W Exterior Wall Light, Black, Non-Dim, 3000K