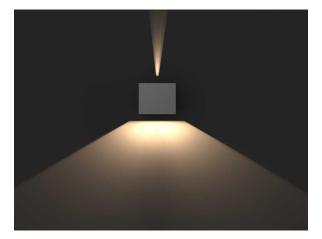

# Square Exterior Wall Light

The DENVER MK-II is an outdoor wall-mounted up/downlighter that features an adjustable beam angle ranging from 15-120 degrees, allowing an option to have a narrow beam facing up, or make them symmetrical. The fixture uses a COB Cree LED for reliable and efficient illumination and is constructed from durable, weatherproof materials including aluminium and glass. Its simple square design and textured powder coat finish provide a stylish and practical lighting solution for outdoor spaces.