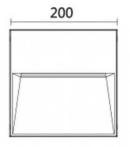

## **Material Specifications**

MaterialAluminium Die-Cast HousingFinishTextured Powder Coat, Black

Ingress Protection IP65

 $\label{eq:decomposition} \textbf{Dimensions} \hspace{1cm} 200 \text{mm(W)} \times 200 \text{mm(H)} \times 29 \text{mm(D)}$ 