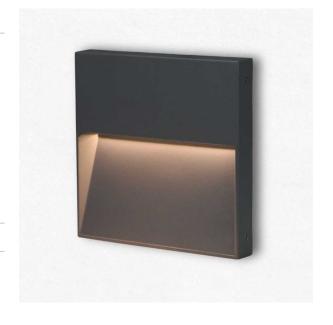

# Square Surface Exterior Light

DESTINY 12.5W Surface Mounted Square Exterior Light, suitable for external use but also very practical and appealing for indoor applications. This slimline surface mounted luminaire it is ideal where a recessed mounting option is not practical. Architectural, Round Style. The robust housing ensure that there is an option that will work with your project's requirements.

## **Material Specifications**

MaterialAluminium Die-Cast HousingFinishTextured Powder Coat, Black

Ingress Protection IP65

 $\label{eq:decomposition} \textbf{Dimensions} \hspace{1cm} 200 \text{mm(W)} \times 200 \text{mm(H)} \times 29 \text{mm(D)}$ 