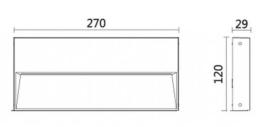

#### **Material Specifications**

MaterialAluminium Die-Cast HousingFinishTextured Powder Coat, Black

Ingress Protection IP65

**Dimensions** 270mm(W) x 120mm(H) x 29mm(D)

MountingWall Mounted, SurfaceWarranty5 Year Replacement