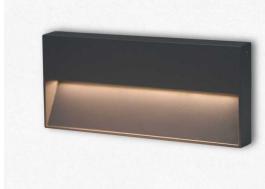

# Rectangle Surface Exterior Light

The DESTINY 15W Surface Mounted Rectangle Exterior Light is a versatile and stylish lighting solution for both outdoor and indoor spaces. With its slimline, surface-mounted design, it's perfect for areas where recessed installation isn't feasible. The architectural rectangular style and textured black powder-coated finish enhance any modern setting. Built with a robust housing, it ensures durability while meeting various project requirements. Featuring an IP65 rating, this luminaire offers excellent protection against dust and water, making it ideal for exterior use.

#### **Material Specifications**

MaterialAluminium Die-Cast HousingFinishTextured Powder Coat, Black

Ingress Protection IP65

**Dimensions** 270mm(W) x 120mm(H) x 29mm(D)

MountingWall Mounted, SurfaceWarranty5 Year Replacement