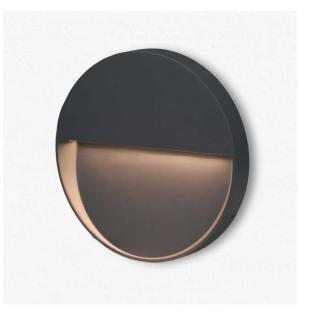

# **DESTINY 6W** Round Surface Exterior Light

DESTINY 6W Surface Mounted Round Exterior Light, suitable for external use but also very practical and appealing for indoor applications. This slimline surface mounted luminaire it is ideal where a recessed mounting option is not practical. Architectural, Round Style. The robust housing ensure that there is an option that will work with your project's requirements.

#### **Electrical Specifications**

Power Supply Input Voltage Supplied Separately 24 VDC

IP65

Aluminium Die-Cast Housing

Textured Powder Coat, Black

110mm (Dia) x 29mm(D)

Wall Mounted, Surface

5 Year Replacement