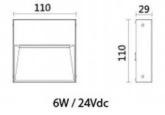

# **Material Specifications**

MaterialAluminium Die-Cast HousingFinishTextured Powder Coat, Black

Ingress Protection IP65

 $\textbf{Dimensions} \hspace{15mm} 110 \text{mm (W)} \times 110 \text{mm (H)} \times 29 \text{mm(D)}$ 

#### **Electrical Specifications**

**Power Supply** Supplied Seperately

**Input Voltage** 24VDC