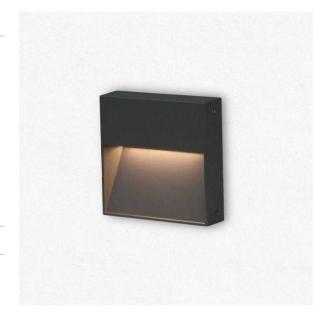

# Square Surface Exterior Light

DESTINY 6W Surface Mounted Square Exterior Light, suitable for external use but also very practical and appealing for indoor applications. This slimline surface mounted luminaire it is ideal where a recessed mounting option is not practical. Architectural, Square Style. The robust housing ensure that there is an option that will work with your project's requirements.

# **Material Specifications**

MaterialAluminium Die-Cast HousingFinishTextured Powder Coat, Black

Ingress Protection IP65

 $\textbf{Dimensions} \hspace{15mm} 110 \text{mm (W)} \times 110 \text{mm (H)} \times 29 \text{mm(D)}$ 